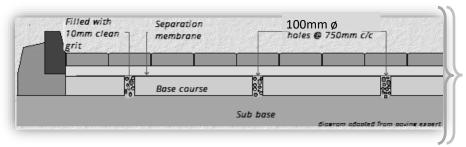

## **CORE HOLES DRILLED VERTICALLY**

#### For permeable paving in tarmacadam base course

Suitable solution for sub-base drainage on roads within new developments that are to be block paved

We have designed and fabricated our own **unique drilling system** which **increases efficiency** and safety."

Oxfordshire & Bracknell Forest County Council approved

We understand that these roads are often the main thoroughfare for all site traffic, we will stick rigidly to your programme to ensure that disruption is minimised and safety is maximised.