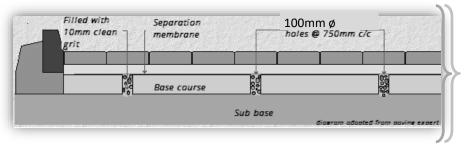

# **CORE HOLES DRILLED VERTICALLY**

#### For permeable paving in tarmacadam base course

Suitable solution for sub-base drainage on roads within new developments that are to be block paved

We have designed and fabricated our own unique drilling system which increases efficiency and safety."

Oxfordshire & Bracknell Forest County Council approved

We understand that these roads are often the main thoroughfare for all site traffic, we will stick rigidly to your programme to ensure that disruption is minimised and safety is maximised.